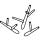

#### Set of 3 coat hooks "ivy"

Design: Baptiste Ducommun, 2015

Providing a decorative dimension to a functional solution, "ivy" is a set of three coat hooks of different sizes and shapes. Like branches growing from the wall, the hooks can be associated with one another, and scaled up to cover a whole surface area. The choices of position and angle enable infinite possibilities. Thanks to a metal bracket and two screws, the hooks are easily installed and guarantee robust stability.