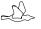

#### Bird "jov"

Design: Baptiste Ducommun, 2018

Mobile to hang, "jov" is both your new pet bird and an elegant, contemporary and playful interior accessory. There are two models depending on the position of the wings, ascending or de-scending. Placed side by side, the two birds create an impression of a wing flapping in majestic flight. "jov" gives your favorite room a touch of lightness and poetry.