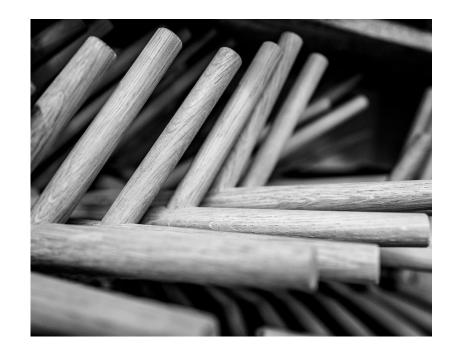

#### Coat hanger "k"

Design: Baptiste Ducommun, 2016

Made of oak and metal, the clothes hanger "k" is a durable must-have accessory that adds style to any wardrobe. This useful essential suits all clothes, from large coats to delicate dresses. With a refined aesthetic, it perfectly complements the Klybeck collection.