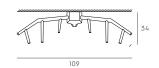

### **Hunting trophy "yy"**

Design: Baptiste Ducommun, 2014

The majestic deer "yy" offers a contemporary interpretation of the hunting trophy. Decorative element or functional coat hanger, it acts as a sentinel over the room in a kind and reassuring manner. Its imposing antlers join together with a soft and satiny head. In order to create the trophy that best suits your interior, this statement piece is available in 6 fabric colours.