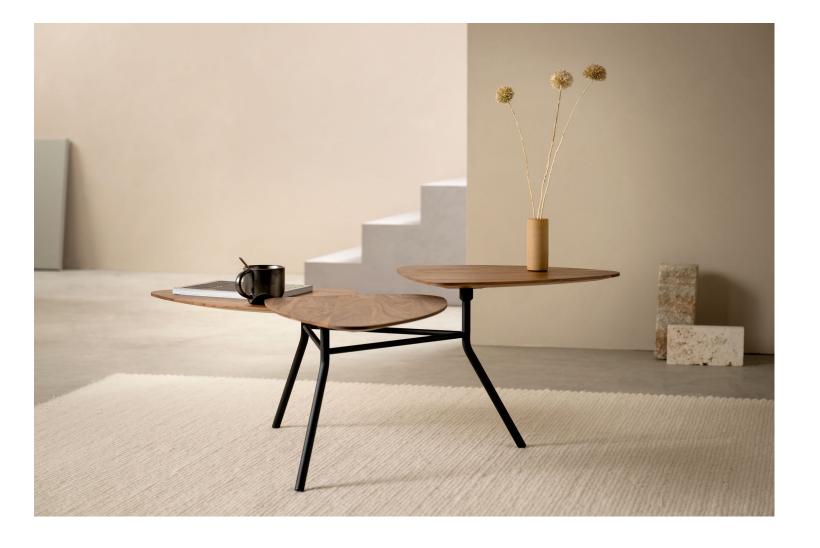

#### Modular coffee table "63"

Design: Baptiste Ducommun, 2018

With its three overlapping table tops which can rotate 360 degrees, the coffee table "63" offers a variety of shapes and combinations. When in a closed position, the table occupies minimum space, which can then be opened like a flower to achieve its full size. From an intimate atmosphere to a festive ambiance, this modular table adapts to a life in motion.

Black lacquered ash

Frame: black powder-coated steel