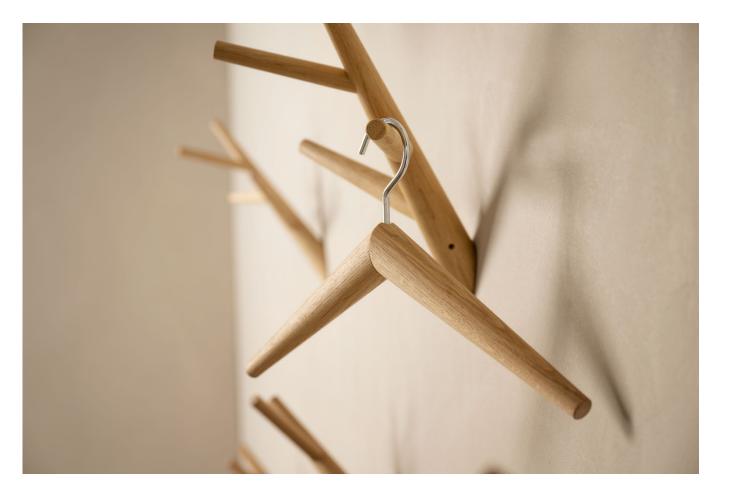

#### Coat hanger "k"

Design: Baptiste Ducommun, 2016

Made of oak and metal, the clothes hanger "k" is a durable must-have accessory that adds style to any wardrobe. This useful essential suits all clothes, from large coats to delicate dresses. With a refined aesthetic, it perfectly complements the Klybeck collection.