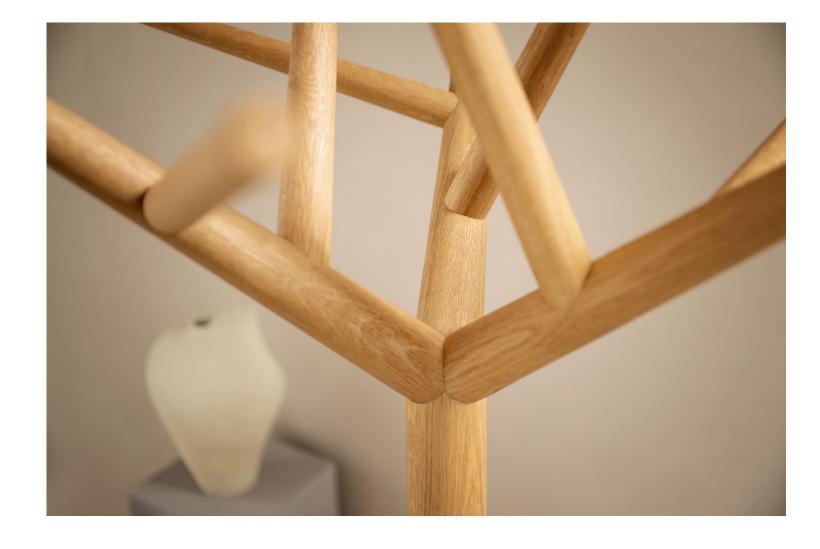

#### Coat stand "y"

Design: Baptiste Ducommun, 2013

The sculptural coat stand "y" invites the spirit of the forest into your home. Available in 3 wood species, this tree dresses each room with a touch of lightness. Its 12 branches are mindfully placed at various heights and inclinations to create a harmonious and functional geometry. The sleek and airy silhouette is rooted in a steel base that guarantees complete stability.