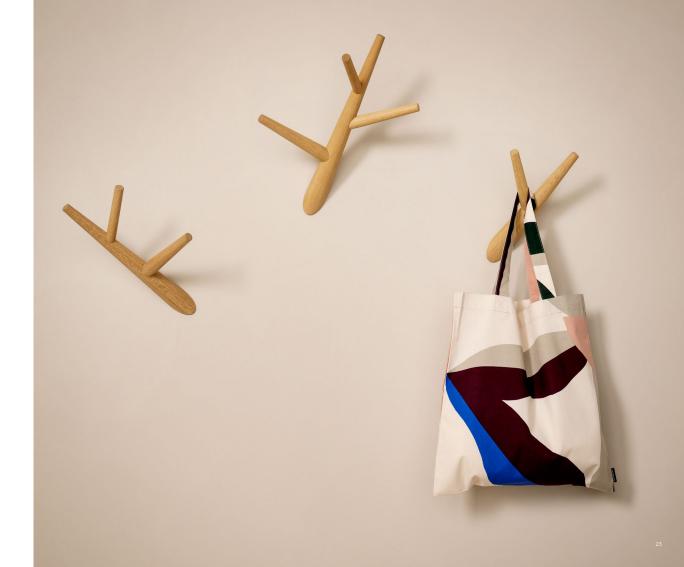

#### Set of 3 coat hooks "ivy"

Design: Baptiste Ducommun, 2015

Providing a decorative dimension to a functional solution, "ivy" is a set of three coat hooks of different sizes and shapes. Like branches growing from the wall, the hooks can be associated with one another, and scaled up to cover a whole surface area. The choices of position and angle enable infinite possibilities. Thanks to a metal bracket and two screws, the hooks are easily installed and guarantee robust stability.