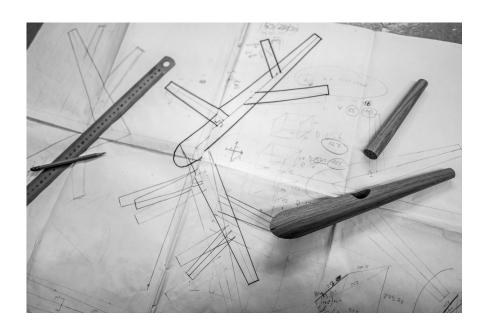

#### Coat stand "y"

Design: Baptiste Ducommun, 2013

The sculptural coat stand "y" invites the spirit of the forest into your home. Available in 3 wood species, this tree dresses each room with a touch of lightness. Its 12 branches are mindfully placed at various heights and inclinations to create a harmonious and functional geometry. The sleek and airy silhouette is rooted in a steel base that guarantees complete stability.

### **Hunting trophy "yy"**

Design: Baptiste Ducommun, 2014

The majestic deer "yy" offers a contemporary interpretation of the hunting trophy. Decorative element or functional coat hanger, it acts as a sentinel over the room in a kind and reassuring manner. Its imposing antlers join together with a soft and satiny head. In order to create the trophy that best suits your interior, this statement piece is available in 6 fabric colours.