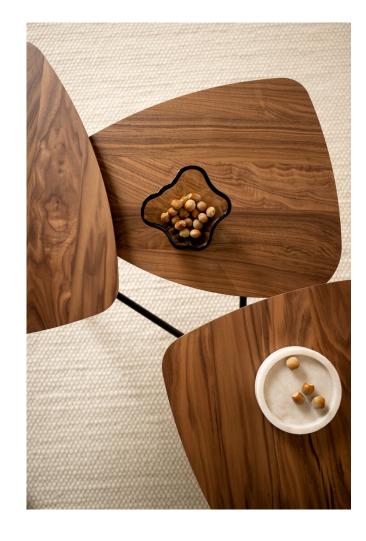

#### Modular coffee table "63"

Design: Baptiste Ducommun, 2018

With its three overlapping table tops which can rotate 360 degrees, the coffee table "63" offers a variety of shapes and combinations. When in a closed position, the table occupies minimum space, which can then be opened like a flower to achieve its full size. From an intimate atmosphere to a festive ambiance, this modular table adapts to a life in motion.

Black lacquered ash

Frame: black powder-coated steel