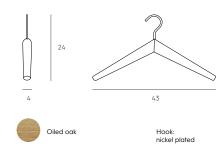

#### Coat hanger "k"

Design: Baptiste Ducommun, 2016

Made of oak and metal, the clothes hanger "k" is a durable must-have accessory that adds style to any wardrobe. This useful essential suits all clothes, from large coats to delicate dresses. With a refined aesthetic, it perfectly complements the Klybeck collection.

1712-00: 1722-00:

Olied oak

Hanging: zinc plated ring nylon yarn