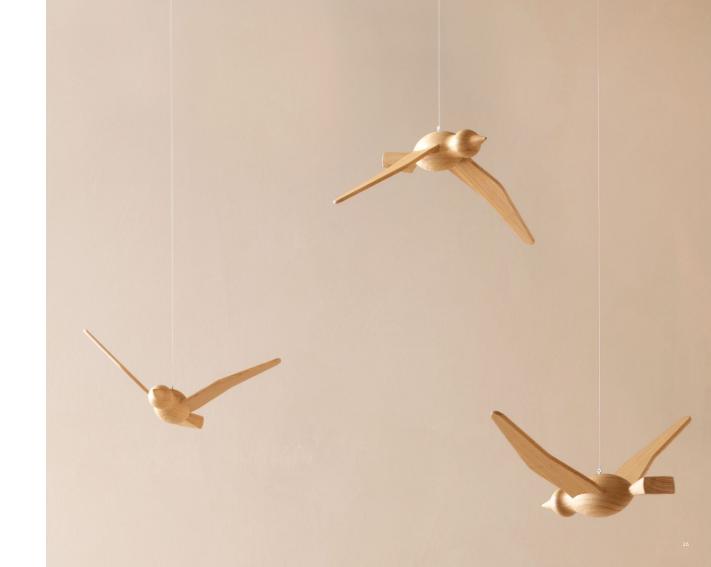

#### Bird "jov"

Design: Baptiste Ducommun, 2018

Mobile to hang, "jov" is both your new pet bird and an elegant, contemporary and playful interior accessory. There are two models depending on the position of the wings, ascending or de-scending. Placed side by side, the two birds create an impression of a wing flapping in majestic flight. "jov" gives your favorite room a touch of lightness and poetry.

1712-00: 1722-00:

Olied oak

Hanging: zinc plated ring nylon yarn