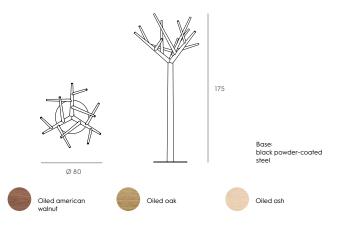

#### Coat stand "y"

Design: Baptiste Ducommun, 2013

The sculptural coat stand "y" invites the spirit of the forest into your home. Available in 3 wood species, this tree dresses each room with a touch of lightness. Its 12 branches are mindfully placed at various heights and inclinations to create a harmonious and functional geometry. The sleek and airy silhouette is rooted in a steel base that guarantees complete stability.

Black lacquered ash

Frame: black powder-coated steel