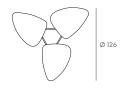

#### Modular coffee table "63"

Design: Baptiste Ducommun, 2018

With its three overlapping table tops which can rotate 360 degrees, the coffee table "63" offers a variety of shapes and combinations. When in a closed position, the table occupies minimum space, which can then be opened like a flower to achieve its full size. From an intimate atmosphere to a festive ambiance, this modular table adapts to a life in motion.

Black lacquered ash

Frame: black powder-coated steel