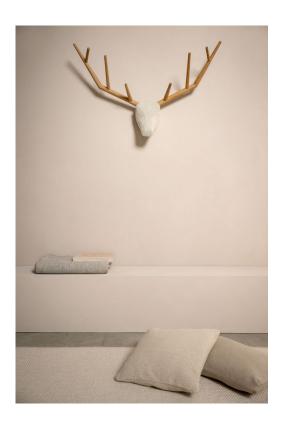

### **Hunting trophy "yy"**

Design: Baptiste Ducommun, 2014

The majestic deer "yy" offers a contemporary interpretation of the hunting trophy. Decorative element or functional coat hanger, it acts as a sentinel over the room in a kind and reassuring manner. Its imposing antlers join together with a soft and satiny head. In order to create the trophy that best suits your interior, this statement piece is available in 6 fabric colours.