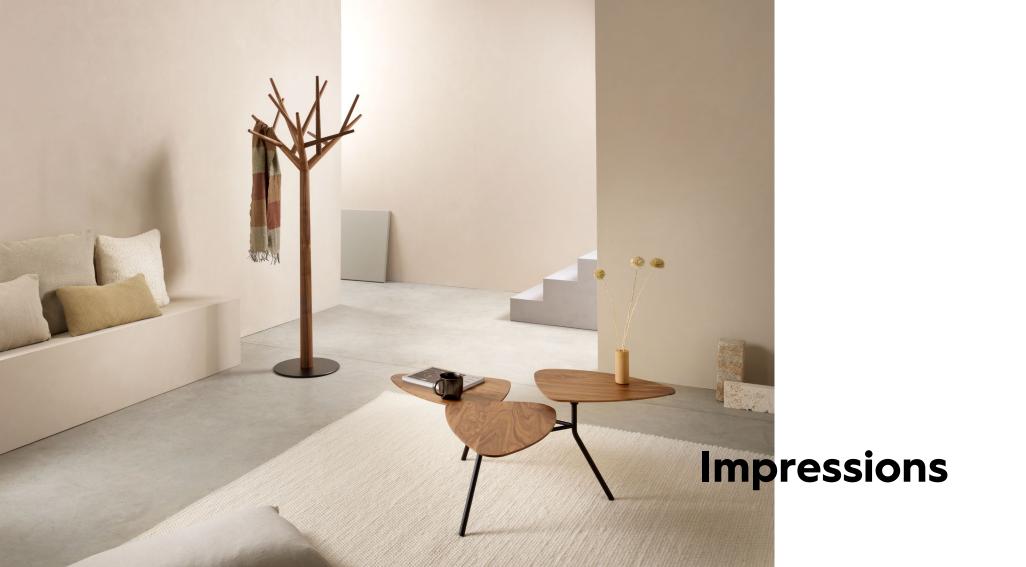

#### Modular coffee table "63"

Design: Baptiste Ducommun, 2018

With its three overlapping table tops which can rotate 360 degrees, the coffee table "63" offers a variety of shapes and combinations. When in a closed position, the table occupies minimum space, which can then be opened like a flower to achieve its full size. From an intimate atmosphere to a festive ambiance, this modular table adapts to a life in motion.

Black lacquered ash

Frame: black powder-coated steel

#### Coat stand "y"

Design: Baptiste Ducommun, 2013

The sculptural coat stand "y" invites the spirit of the forest into your home. Available in 3 wood species, this tree dresses each room with a touch of lightness. Its 12 branches are mindfully placed at various heights and inclinations to create a harmonious and functional geometry. The sleek and airy silhouette is rooted in a steel base that guarantees complete stability.