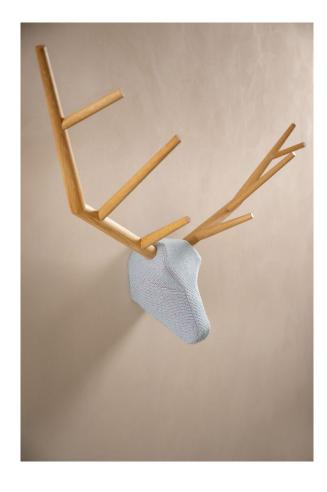

### **Hunting trophy "yy"**

Design: Baptiste Ducommun, 2014

The majestic deer "yy" offers a contemporary interpretation of the hunting trophy. Decorative element or functional coat hanger, it acts as a sentinel over the room in a kind and reassuring manner. Its imposing antlers join together with a soft and satiny head. In order to create the trophy that best suits your interior, this statement piece is available in 6 fabric colours.