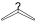

#### Coat hanger "k"

Design: Baptiste Ducommun, 2016

Made of oak and metal, the clothes hanger "k" is a durable must-have accessory that adds style to any wardrobe. This useful essential suits all clothes, from large coats to delicate dresses. With a refined aesthetic, it perfectly complements the Klybeck collection.