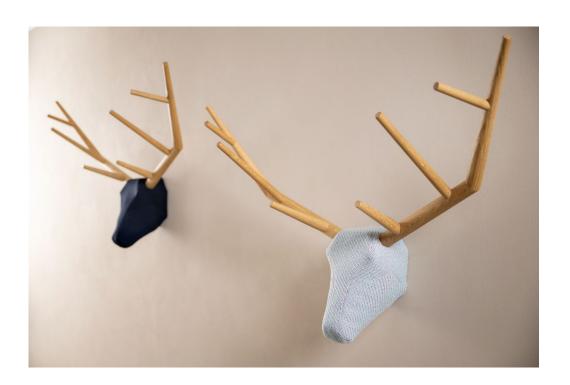

### **Hunting trophy "yy"**

Design: Baptiste Ducommun, 2014

The majestic deer "yy" offers a contemporary interpretation of the hunting trophy. Decorative element or functional coat hanger, it acts as a sentinel over the room in a kind and reassuring manner. Its imposing antlers join together with a soft and satiny head. In order to create the trophy that best suits your interior, this statement piece is available in 6 fabric colours.