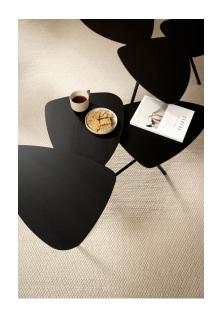

#### Modular coffee table "63"

Design: Baptiste Ducommun, 2018

With its three overlapping table tops which can rotate 360 degrees, the coffee table "63" offers a variety of shapes and combinations. When in a closed position, the table occupies minimum space, which can then be opened like a flower to achieve its full size. From an intimate atmosphere to a festive ambiance, this modular table adapts to a life in motion.

Black lacquered ash

Frame: black powder-coated steel