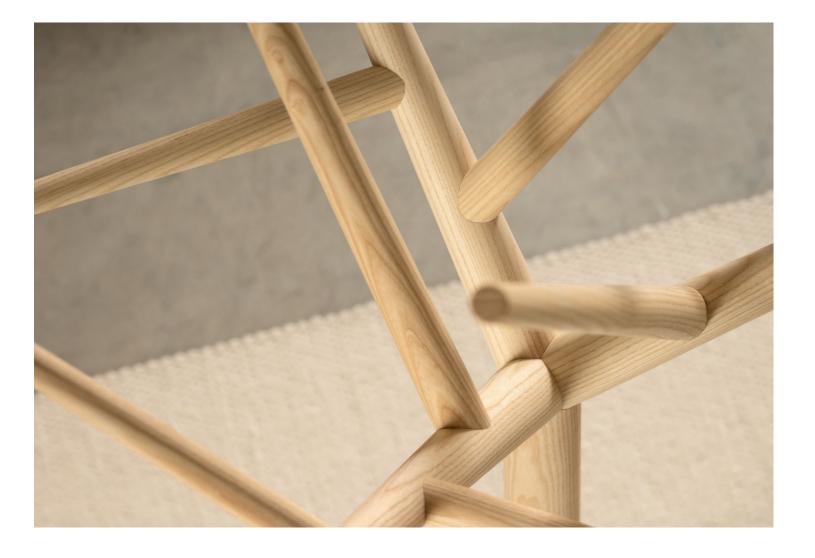

#### Coat stand "y"

Design: Baptiste Ducommun, 2013

The sculptural coat stand "y" invites the spirit of the forest into your home. Available in 3 wood species, this tree dresses each room with a touch of lightness. Its 12 branches are mindfully placed at various heights and inclinations to create a harmonious and functional geometry. The sleek and airy silhouette is rooted in a steel base that guarantees complete stability.