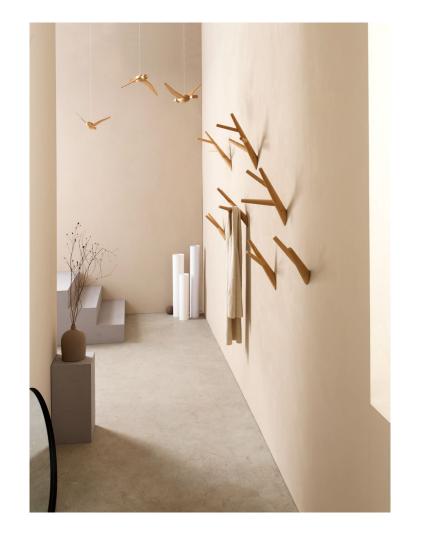

#### Set of 3 coat hooks "ivy"

Design: Baptiste Ducommun, 2015

Providing a decorative dimension to a functional solution, "ivy" is a set of three coat hooks of different sizes and shapes. Like branches growing from the wall, the hooks can be associated with one another, and scaled up to cover a whole surface area. The choices of position and angle enable infinite possibilities. Thanks to a metal bracket and two screws, the hooks are easily installed and guarantee robust stability.

#### Bird "jov"

Design: Baptiste Ducommun, 2018

Mobile to hang, "jov" is both your new pet bird and an elegant, contemporary and playful interior accessory. There are two models depending on the position of the wings, ascending or de-scending. Placed side by side, the two birds create an impression of a wing flapping in majestic flight. "jov" gives your favorite room a touch of lightness and poetry.