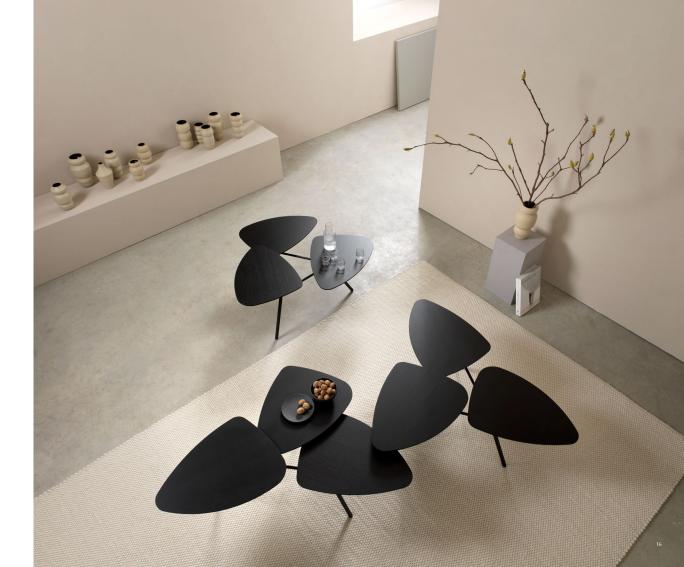

#### Modular coffee table "63"

Design: Baptiste Ducommun, 2018

With its three overlapping table tops which can rotate 360 degrees, the coffee table "63" offers a variety of shapes and combinations. When in a closed position, the table occupies minimum space, which can then be opened like a flower to achieve its full size. From an intimate atmosphere to a festive ambiance, this modular table adapts to a life in motion.

Black lacquered ash

Frame: black powder-coated steel