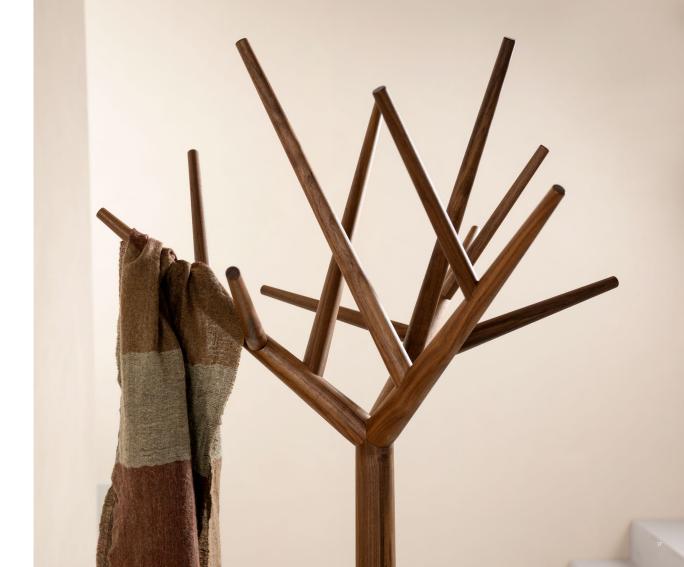

#### Coat stand "y"

Design: Baptiste Ducommun, 2013

The sculptural coat stand "y" invites the spirit of the forest into your home. Available in 3 wood species, this tree dresses each room with a touch of lightness. Its 12 branches are mindfully placed at various heights and inclinations to create a harmonious and functional geometry. The sleek and airy silhouette is rooted in a steel base that guarantees complete stability.