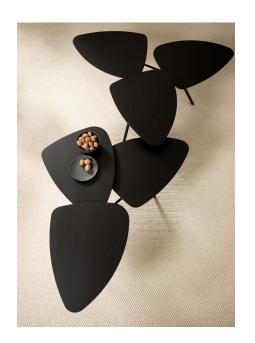

#### Modular coffee table "63"

Design: Baptiste Ducommun, 2018

With its three overlapping table tops which can rotate 360 degrees, the coffee table "63" offers a variety of shapes and combinations. When in a closed position, the table occupies minimum space, which can then be opened like a flower to achieve its full size. From an intimate atmosphere to a festive ambiance, this modular table adapts to a life in motion.

Black lacquered ash

Frame: black powder-coated steel