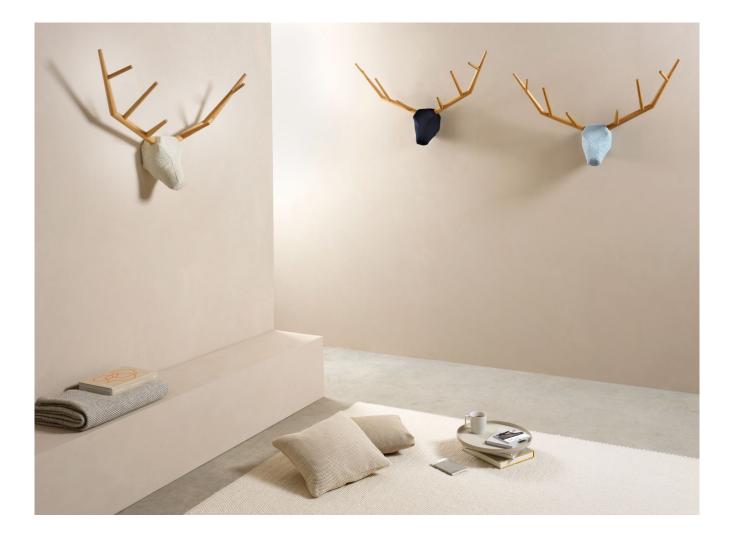

### **Hunting trophy "yy"**

Design: Baptiste Ducommun, 2014

The majestic deer "yy" offers a contemporary interpretation of the hunting trophy. Decorative element or functional coat hanger, it acts as a sentinel over the room in a kind and reassuring manner. Its imposing antlers join together with a soft and satiny head. In order to create the trophy that best suits your interior, this statement piece is available in 6 fabric colours.