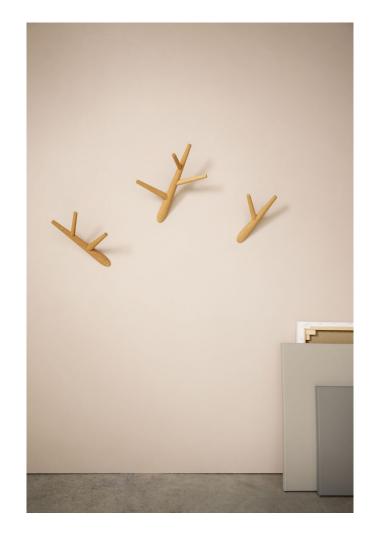

#### Set of 3 coat hooks "ivy"

Design: Baptiste Ducommun, 2015

Providing a decorative dimension to a functional solution, "ivy" is a set of three coat hooks of different sizes and shapes. Like branches growing from the wall, the hooks can be associated with one another, and scaled up to cover a whole surface area. The choices of position and angle enable infinite possibilities. Thanks to a metal bracket and two screws, the hooks are easily installed and guarantee robust stability.