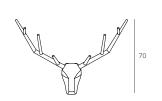

### **Hunting trophy "yy"**

Design: Baptiste Ducommun, 2014

The majestic deer "yy" offers a contemporary interpretation of the hunting trophy. Decorative element or functional coat hanger, it acts as a sentinel over the room in a kind and reassuring manner. Its imposing antlers join together with a soft and satiny head. In order to create the trophy that best suits your interior, this statement piece is available in 6 fabric colours.