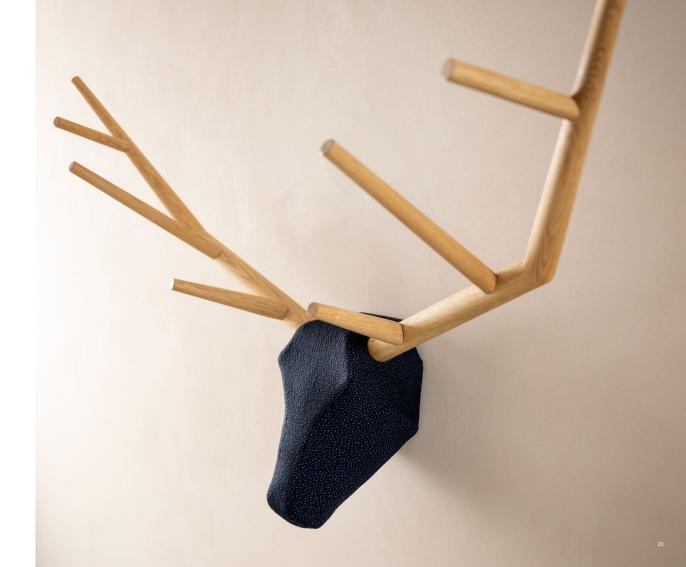

### **Hunting trophy "yy"**

Design: Baptiste Ducommun, 2014

The majestic deer "yy" offers a contemporary interpretation of the hunting trophy. Decorative element or functional coat hanger, it acts as a sentinel over the room in a kind and reassuring manner. Its imposing antlers join together with a soft and satiny head. In order to create the trophy that best suits your interior, this statement piece is available in 6 fabric colours.