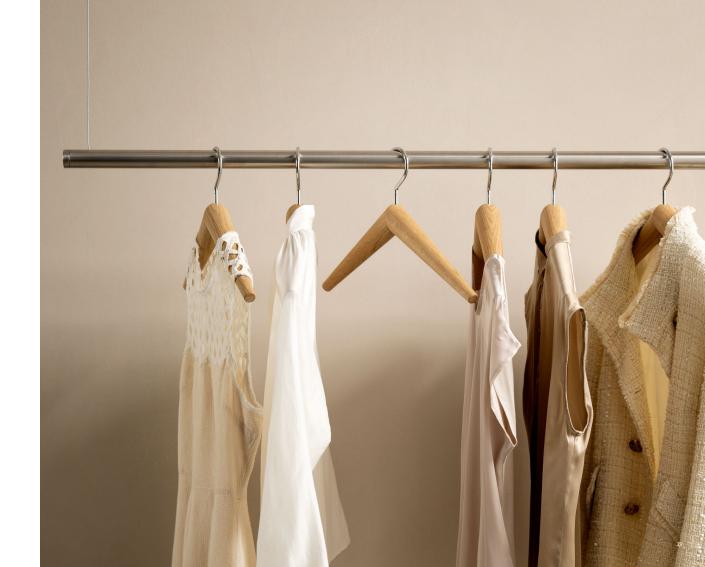

#### Coat hanger "k"

Design: Baptiste Ducommun, 2016

Made of oak and metal, the clothes hanger "k" is a durable must-have accessory that adds style to any wardrobe. This useful essential suits all clothes, from large coats to delicate dresses. With a refined aesthetic, it perfectly complements the Klybeck collection.