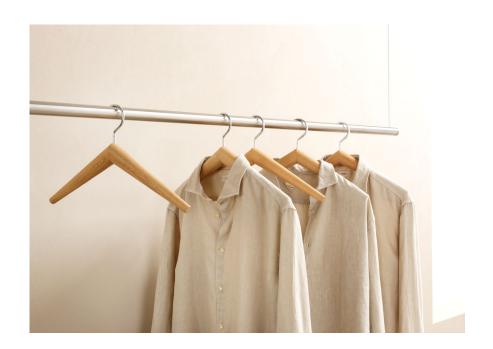

#### Coat hanger "k"

Design: Baptiste Ducommun, 2016

Made of oak and metal, the clothes hanger "k" is a durable must-have accessory that adds style to any wardrobe. This useful essential suits all clothes, from large coats to delicate dresses. With a refined aesthetic, it perfectly complements the Klybeck collection.