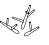

#### Set of 3 coat hooks "ivy"

Design: Baptiste Ducommun, 2015

Providing a decorative dimension to a functional solution, "ivy" is a set of three coat hooks of different sizes and shapes. Like branches growing from the wall, the hooks can be associated with one another, and scaled up to cover a whole surface area. The choices of position and angle enable infinite possibilities. Thanks to a metal bracket and two screws, the hooks are easily installed and guarantee robust stability.

Support: chrome steel