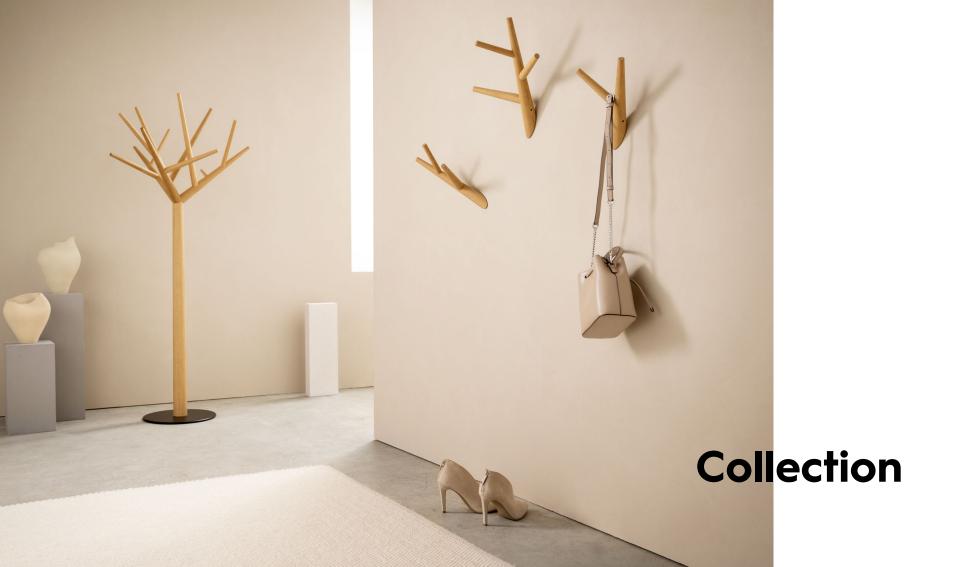

#### Coat stand "y"

Design: Baptiste Ducommun, 2013

The sculptural coat stand "y" invites the spirit of the forest into your home. Available in 3 wood species, this tree dresses each room with a touch of lightness. Its 12 branches are mindfully placed at various heights and inclinations to create a harmonious and functional geometry. The sleek and airy silhouette is rooted in a steel base that guarantees complete stability.

#### Set of 3 coat hooks "ivy"

Design: Baptiste Ducommun, 2015

Providing a decorative dimension to a functional solution, "ivy" is a set of three coat hooks of different sizes and shapes. Like branches growing from the wall, the hooks can be associated with one another, and scaled up to cover a whole surface area. The choices of position and angle enable infinite possibilities. Thanks to a metal bracket and two screws, the hooks are easily installed and guarantee robust stability.