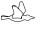

#### Bird "jov"

Design: Baptiste Ducommun, 2018

Mobile to hang, "jov" is both your new pet bird and an elegant, contemporary and playful interior accessory. There are two models depending on the position of the wings, ascending or de-scending. Placed side by side, the two birds create an impression of a wing flapping in majestic flight. "jov" gives your favorite room a touch of lightness and poetry.

1712-00: 1722-00:

Olied oak

Hanging: zinc plated ring nylon yarn