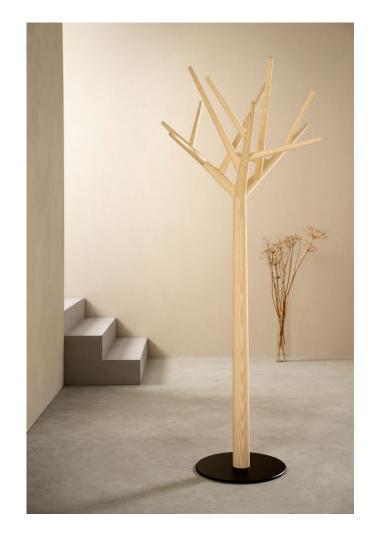

#### Coat stand "y"

Design: Baptiste Ducommun, 2013

The sculptural coat stand "y" invites the spirit of the forest into your home. Available in 3 wood species, this tree dresses each room with a touch of lightness. Its 12 branches are mindfully placed at various heights and inclinations to create a harmonious and functional geometry. The sleek and airy silhouette is rooted in a steel base that guarantees complete stability.