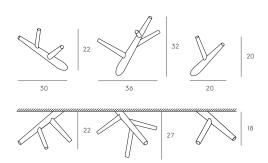

#### Set of 3 coat hooks "ivy"

Design: Baptiste Ducommun, 2015

Providing a decorative dimension to a functional solution, "ivy" is a set of three coat hooks of different sizes and shapes. Like branches growing from the wall, the hooks can be associated with one another, and scaled up to cover a whole surface area. The choices of position and angle enable infinite possibilities. Thanks to a metal bracket and two screws, the hooks are easily installed and guarantee robust stability.