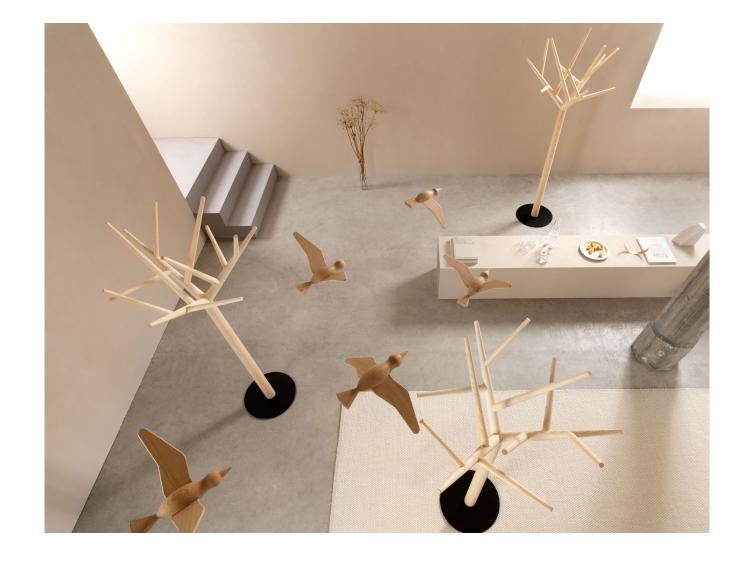

#### Coat stand "y"

Design: Baptiste Ducommun, 2013

The sculptural coat stand "y" invites the spirit of the forest into your home. Available in 3 wood species, this tree dresses each room with a touch of lightness. Its 12 branches are mindfully placed at various heights and inclinations to create a harmonious and functional geometry. The sleek and airy silhouette is rooted in a steel base that guarantees complete stability.

#### Bird "jov"

Design: Baptiste Ducommun, 2018

Mobile to hang, "jov" is both your new pet bird and an elegant, contemporary and playful interior accessory. There are two models depending on the position of the wings, ascending or de-scending. Placed side by side, the two birds create an impression of a wing flapping in majestic flight. "jov" gives your favorite room a touch of lightness and poetry.