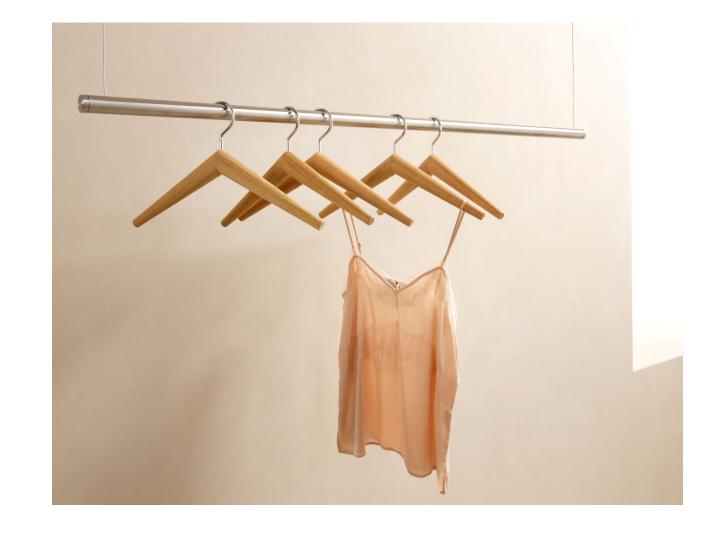

#### Coat hanger "k"

Design: Baptiste Ducommun, 2016

Made of oak and metal, the clothes hanger "k" is a durable must-have accessory that adds style to any wardrobe. This useful essential suits all clothes, from large coats to delicate dresses. With a refined aesthetic, it perfectly complements the Klybeck collection.