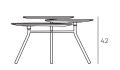

#### Modular coffee table "63"

Design: Baptiste Ducommun, 2018

With its three overlapping table tops which can rotate 360 degrees, the coffee table "63" offers a variety of shapes and combinations. When in a closed position, the table occupies minimum space, which can then be opened like a flower to achieve its full size. From an intimate atmosphere to a festive ambiance, this modular table adapts to a life in motion.

Black lacquered ash

Frame: black powder-coated steel