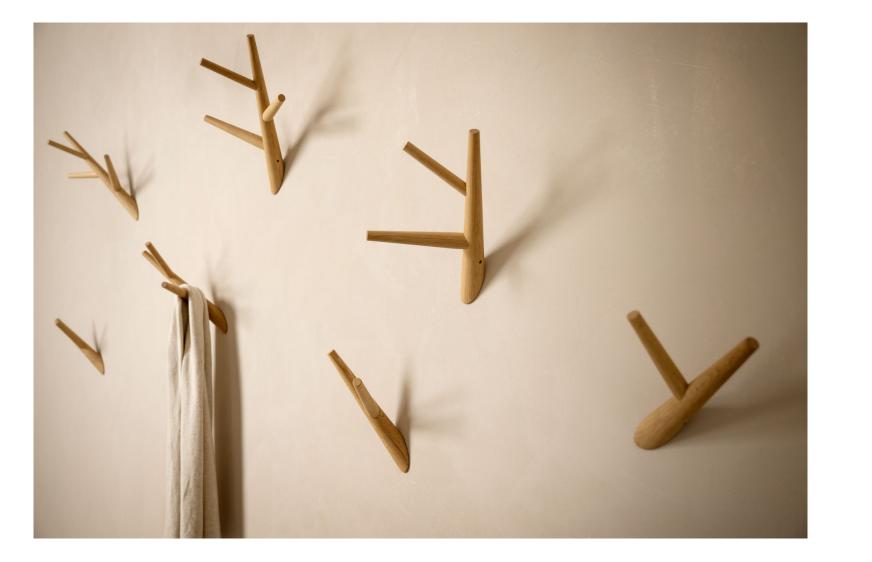

#### Set of 3 coat hooks "ivy"

Design: Baptiste Ducommun, 2015

Providing a decorative dimension to a functional solution, "ivy" is a set of three coat hooks of different sizes and shapes. Like branches growing from the wall, the hooks can be associated with one another, and scaled up to cover a whole surface area. The choices of position and angle enable infinite possibilities. Thanks to a metal bracket and two screws, the hooks are easily installed and guarantee robust stability.