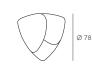

#### Modular coffee table "63"

Design: Baptiste Ducommun, 2018

With its three overlapping table tops which can rotate 360 degrees, the coffee table "63" offers a variety of shapes and combinations. When in a closed position, the table occupies minimum space, which can then be opened like a flower to achieve its full size. From an intimate atmosphere to a festive ambiance, this modular table adapts to a life in motion.

Black lacquered ash

Frame: black powder-coated steel