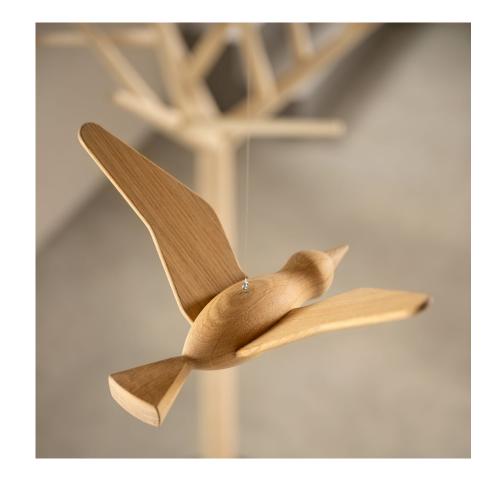

#### Bird "jov"

Design: Baptiste Ducommun, 2018

Mobile to hang, "jov" is both your new pet bird and an elegant, contemporary and playful interior accessory. There are two models depending on the position of the wings, ascending or de-scending. Placed side by side, the two birds create an impression of a wing flapping in majestic flight. "jov" gives your favorite room a touch of lightness and poetry.

1712-00: 1722-00:

Olied oak

Hanging: zinc plated ring nylon yarn