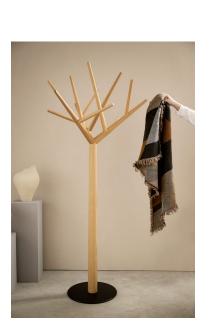

#### Coat stand "y"

Design: Baptiste Ducommun, 2013

The sculptural coat stand "y" invites the spirit of the forest into your home. Available in 3 wood species, this tree dresses each room with a touch of lightness. Its 12 branches are mindfully placed at various heights and inclinations to create a harmonious and functional geometry. The sleek and airy silhouette is rooted in a steel base that guarantees complete stability.